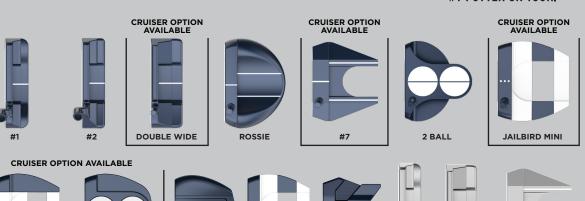

#### **New Jailbird Options**

We have taken our most popular shape and added an S neck option and switched things up with Versa 90 versions in DB and CH.

# Ai-DNE • CRUISER

The Odyssey Ai-One Milled Cruiser line is a longer and heavier configuration that works well for a lot of golfers. All three of these models feature our Ai-One Milled insert which delivers more consistent ball speeds, even from off-center hits, leaving putts closer to the hole.