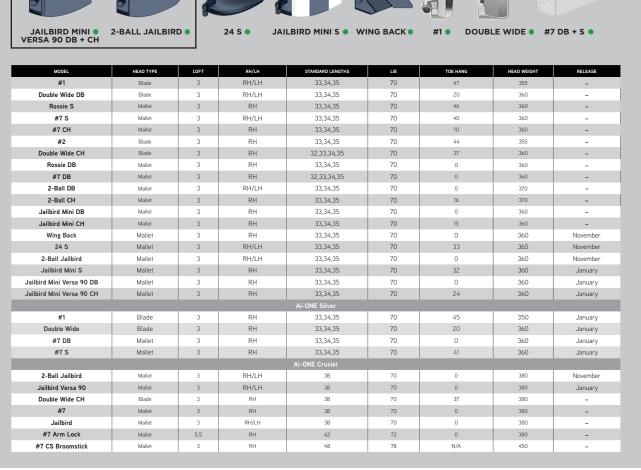

NEW

These Odyssey Ai-One putters feature our Ai-One insert which delivers more consistent ball speeds, even from off-center hits, leaving putts closer to the hole.

# **New Beautiful Blasted Silver Finish Option**

We have taken our most popular models of Ai-ONE and are making them available in a beautiful new silver finish that is classic and premium.

#### **New Jailbird Options**

We have taken our most popular shape and added an S neck option and switched things up with Versa 90 versions in DB and CH.

# Ai-DNE • CRUISER

The Odyssey Ai-One Milled Cruiser line is a longer and heavier configuration that works well for a lot of golfers. All three of these models feature our Ai-One Milled insert which delivers more consistent ball speeds, even from off-center hits, leaving putts closer to the hole.